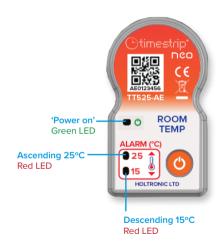

## Timestrip **neo** Instructions

- 1 Activation To activate, press and hold the button for >3.5 seconds until the green 'Power on' LED flashes 3 times.
- 2 Activation Indication Once the indicator has been activated, the 'Power on' LED will flash every 8 seconds.
- 3 Start Delay The device starts monitoring temperature after the 30-minute start delay.
- 4 No Breach If no temperature breach has occurred, the green 'Power' LED will flash.
- 5 30 minutes Breach When the temperature drops below 15°C for more than 60 minutes single event the red '15°C' LED will flash.
- 6 60 minutes Breach When the temperature exceeds 25°C for more than 60 minutes single event. the red '25°C' LED will flash.